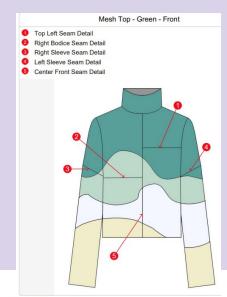

#### Style Info

Shorter jacket in cotton knit fleece. Zipper at front with fashion pull. Hidden kangaroo pockets. Collar, dropped shoulders, long sleeves, cuffs, hem.

- Units: Inches
- Color Combo: GREEN, PURPLE
- Sample Color: GREEN