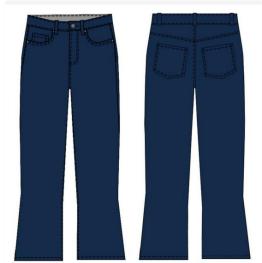

# **Unit Assortment Plan**

| STYLE#         | NAME                      | Quantity | August     | September  | October    | November   | December   | January    | SP Total   | TOTAL  |
|----------------|---------------------------|----------|------------|------------|------------|------------|------------|------------|------------|--------|
|                | Here to the second        |          | Quantities |        |
| Style #1003425 | Jacket                    | 20,000   | 2200       | 3200       | 4000       | 4200       | 3800       | 2600       | 20000      | 20000  |
| Style #1303426 | Sweater Vest              | 20,000   | 2500       | 3000       | 4000       | 4300       | 3500       | 2700       | 20000      | 20000  |
| Style #1400007 | Mesh Turtleneck           | 20,000   | 3800       | 2200       | 2800       | 4500       | 2700       | 4000       | 20000      | 20000  |
| Style #150042  | Dress Pants               | 20,000   | 2200       | 3200       | 4200       | 4500       | 3400       | 2500       | 20000      | 20000  |
| Style #160029  | Chunky Turtleneck Sweater | 20,000   | 2100       | 2800       | 4300       | 4500       | 4000       | 2300       | 20000      | 20000  |
| Style #10030   | Jeans                     | 20,000   | 2300       | 3000       | 4000       | 4500       | 3800       | 2400       | 20000      | 20000  |
| Style #100418  | Denim Dress               | 20,000   | 4000       | 4500       | 2500       | 1800       | 3000       | 4200       | 20000      | 20000  |
|                |                           | TOTAL    | 19100      | 20700      | 21900      | 24200      | 25800      | 20700      | 140000     | 140000 |