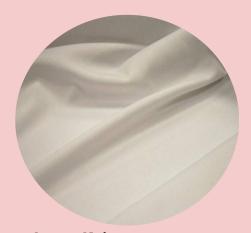

Strengths

**Cotton Ribbed Knit** 87% Cotton, 10% Rayon, 3% Spandex

**Jersey Knit** 

**Polyester Ribbed Knit** 87% Polyester, 10% Rayon, 3% Spandex

**Polyester Interlock** - 100% Polyester

**Denim** -100% Cotton