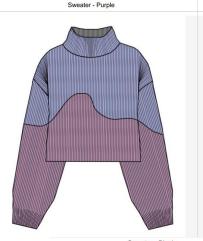

#### Style Info

Shorter jacket in cotton knit fleece. Zipper at front with fashion pull. Hidden kangaroo pockets. Collar, dropped shoulders, long sleeves, cuffs, hem.

- Units: Inches
- Color Combo: GREEN, PURPLE
- Sample Color: GREEN