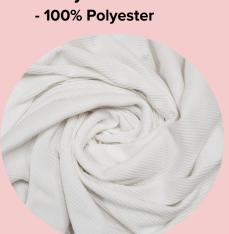

Strengths

**Cotton Ribbed Knit** 87% Cotton, 10% Rayon, 3% Spandex

**Jersey Knit** 

**Polyester Ribbed Knit** 87% Polyester, 10% Rayon, 3% Spandex

**Polyester Interlock** - 100% Polyester

**Denim** -100% Cotton