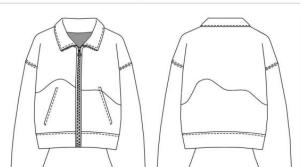

#### Style Info

Shorter jacket in cotton knit fleece. Zipper at front with fashion pull. Hidden kangaroo pockets. Collar, dropped shoulders, long sleeves, cuffs, hem.

- Units: Inches
- Color Combo: GREEN, PURPLE
- Sample Color: GREEN

------

-----

------

-----

Jacket - BW

Jacket

| Product Development Cost Sheet   | ť                         |               |                |
|----------------------------------|---------------------------|---------------|----------------|
|                                  | 44 /0 /04                 |               | 4000/ D. L     |
| Date:                            | 11/8/21                   | Fabric Type:  | 100% Polyester |
| Style:                           | #1003425                  | Label:        | Divided        |
| Description:                     | Jersey Knit Zip Up Jacket | Country:      | Bangladesh     |
| Fabric                           | Yardage                   | Indiv. Cost   | Cost           |
| Main                             | 3                         | \$1.75        | \$5.25         |
| Lining                           | 4                         |               | 32             |
| Total Fabric                     | 3                         |               | \$5.25         |
| - 1 del al                       | I a                       |               |                |
| Trim/Findings                    | Quantity                  | Indiv. Cost   | Cost           |
| Buttons                          | a a                       | 0.011         | Ć0.04          |
| Zippers                          | 1                         | 10000         | \$0.01         |
| Thread                           | 153                       |               |                |
| Labels                           | 1                         | \$0.34        |                |
| Packing Materials                | 2                         | \$0.45        |                |
| Total Trim                       |                           |               | \$1.45         |
| Labor (Country)                  | Cost per minute           | Time          | Cost           |
| Labor 1: CMT                     | 0.07                      | 101           | \$7.07         |
| Labor 2: Finishing/Digital Print | 0.07                      | 1             | \$0.07         |
| Total Labor                      |                           | <i>a</i>      | \$7.14         |
| _                                | -                         | 100           |                |
| Total First Cost                 | 20                        |               | \$13.84        |
| Miscellaneous                    | Rate                      | Cost          | <u> </u>       |
| Agents Commission %              | 5%                        |               |                |
| Duty %                           | 27.30%                    |               |                |
| Shipping                         | 2550.00                   |               |                |
| Snipping                         | 2550.00                   | \$0.13        |                |
| Total Miscellaneuous             | 20                        | \$4.60        |                |
|                                  | (8)                       | 30            |                |
| Total Landed Cost                |                           |               | \$18.44        |
| W/F -11-                         | I a a Liny                | in the second | lc             |
| Wholesale                        | MU%                       |               | Cost           |
| Wholesale Markup %               |                           |               | ****           |
| Retail                           | MU%                       | 72.00         | MSRP           |
| Retail Markup %                  | <u> </u>                  | 32%           | \$57.62        |
| Retail Selling Price             |                           |               | \$59.99        |
| netali Sellilig Filce            | č.                        |               | 333.33         |