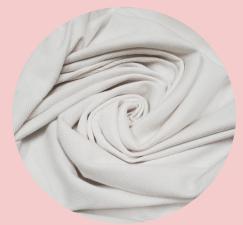

Strengths

**Cotton Ribbed Knit** 87% Cotton, 10% Rayon, 3% Spandex

**Jersey Knit** 

**Polyester Ribbed Knit** 87% Polyester, 10% Rayon, 3% Spandex

**Polyester Interlock** - 100% Polyester

**Denim** -100% Cotton