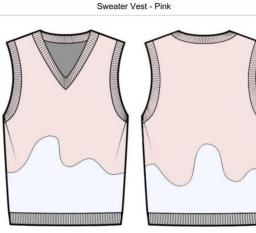

#### Style Info

Ribbed stretch fleece sweater vest with a v-neck. Ribbing at neckline, armholes, and hem.

- Units: Inches

- Color Combo: PINK, BLACK, GREEN, PURPLE

- Sample Color: PINK

Vest

FALL WINTER 2022