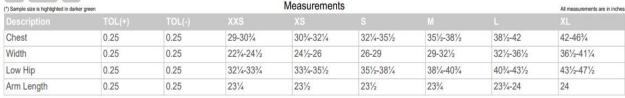

# **Unit Assortment Plan**

| STYLE#         | NAME                      | Quantity | August     | September  | October    | November   | December   | January    | SP Total   | TOTAL  |
|----------------|---------------------------|----------|------------|------------|------------|------------|------------|------------|------------|--------|
|                | Here to the second        |          | Quantities |        |
| Style #1003425 | Jacket                    | 20,000   | 2200       | 3200       | 4000       | 4200       | 3800       | 2600       | 20000      | 20000  |
| Style #1303426 | Sweater Vest              | 20,000   | 2500       | 3000       | 4000       | 4300       | 3500       | 2700       | 20000      | 20000  |
| Style #1400007 | Mesh Turtleneck           | 20,000   | 3800       | 2200       | 2800       | 4500       | 2700       | 4000       | 20000      | 20000  |
| Style #150042  | Dress Pants               | 20,000   | 2200       | 3200       | 4200       | 4500       | 3400       | 2500       | 20000      | 20000  |
| Style #160029  | Chunky Turtleneck Sweater | 20,000   | 2100       | 2800       | 4300       | 4500       | 4000       | 2300       | 20000      | 20000  |
| Style #10030   | Jeans                     | 20,000   | 2300       | 3000       | 4000       | 4500       | 3800       | 2400       | 20000      | 20000  |
| Style #100418  | Denim Dress               | 20,000   | 4000       | 4500       | 2500       | 1800       | 3000       | 4200       | 20000      | 20000  |
|                |                           | TOTAL    | 19100      | 20700      | 21900      | 24200      | 25800      | 20700      | 140000     | 140000 |