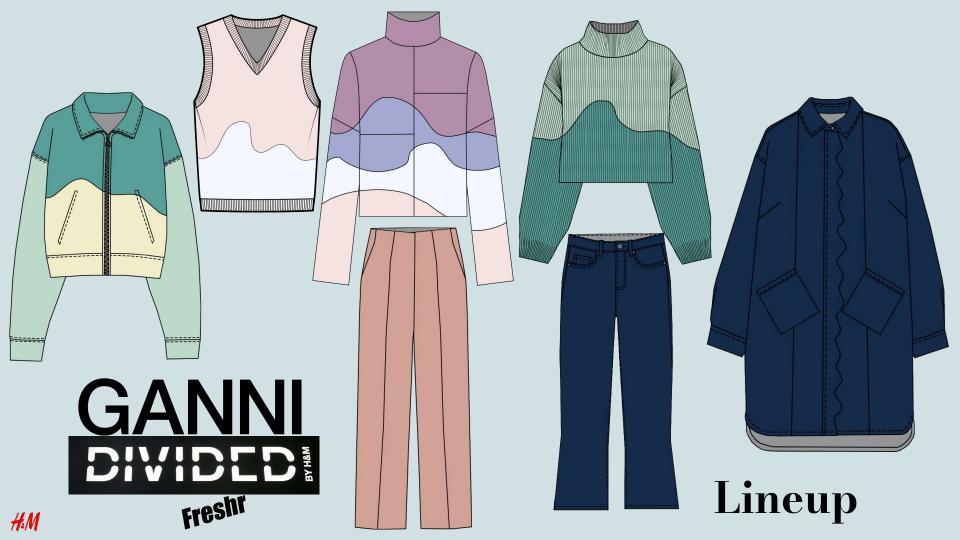

# **Unique Selling Position**

- Divided has provided their consumer with collabs from TV shows, celebrities and more. The collabs stay in line with H&M's fashionable, on trend, and affordable clothing.
- Divided brand has been known for their neutral color pallet on fashionable articles. Our launch brings muted and pastel colors to new on trend pieces.
   AW deserves some color too.
- Taking design hints and aspects from Ganni, Divided Freshr is offering a sustainable option to our favorite retailer.