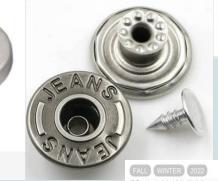

------

-----

------

-----

Jacket - BW

Jacket

| Product Development Cost Sheet   | ť                         |               |                |
|----------------------------------|---------------------------|---------------|----------------|
|                                  | 44 /0 /04                 |               | 4000/ D. L     |
| Date:                            | 11/8/21                   | Fabric Type:  | 100% Polyester |
| Style:                           | #1003425                  | Label:        | Divided        |
| Description:                     | Jersey Knit Zip Up Jacket | Country:      | Bangladesh     |
| Fabric                           | Yardage                   | Indiv. Cost   | Cost           |
| Main                             | 3                         | \$1.75        | \$5.25         |
| Lining                           | 4                         |               | 32             |
| Total Fabric                     | 3                         |               | \$5.25         |
| - 1 del al                       | I a                       |               |                |
| Trim/Findings                    | Quantity                  | Indiv. Cost   | Cost           |
| Buttons                          | a a                       | 0.011         | Ć0.04          |
| Zippers                          | 1                         | 10000         | \$0.01         |
| Thread                           | 153                       |               |                |
| Labels                           | 1                         | \$0.34        |                |
| Packing Materials                | 2                         | \$0.45        |                |
| Total Trim                       |                           |               | \$1.45         |
| Labor (Country)                  | Cost per minute           | Time          | Cost           |
| Labor 1: CMT                     | 0.07                      | 101           | \$7.07         |
| Labor 2: Finishing/Digital Print | 0.07                      | 1             | \$0.07         |
| Total Labor                      |                           | <i>a</i>      | \$7.14         |
| _                                | -                         | 100           |                |
| Total First Cost                 | 20                        |               | \$13.84        |
| Miscellaneous                    | Rate                      | Cost          | <u> </u>       |
| Agents Commission %              | 5%                        |               |                |
| Duty %                           | 27.30%                    |               |                |
| Shipping                         | 2550.00                   |               |                |
| Snipping                         | 2550.00                   | \$0.13        |                |
| Total Miscellaneuous             | 20                        | \$4.60        |                |
|                                  | (8)                       | 30            |                |
| Total Landed Cost                |                           |               | \$18.44        |
| W/F -11-                         | I a a Liny                | in the second | lc             |
| Wholesale                        | MU%                       |               | Cost           |
| Wholesale Markup %               |                           |               | ****           |
| Retail                           | MU%                       | 72.00         | MSRP           |
| Retail Markup %                  | <u> </u>                  | 32%           | \$57.62        |
| Retail Selling Price             |                           |               | \$59.99        |
| netali Sellilig Filce            | č.                        |               | 333.33         |