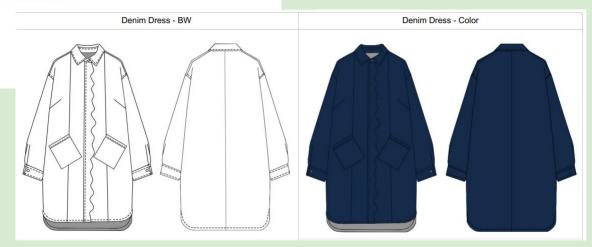

#### Style Info

Shorter jacket in cotton knit fleece. Zipper at front with fashion pull. Hidden kangaroo pockets. Collar, dropped shoulders, long sleeves, cuffs, hem.

- Units: Inches
- Color Combo: GREEN, PURPLE
- Sample Color: GREEN