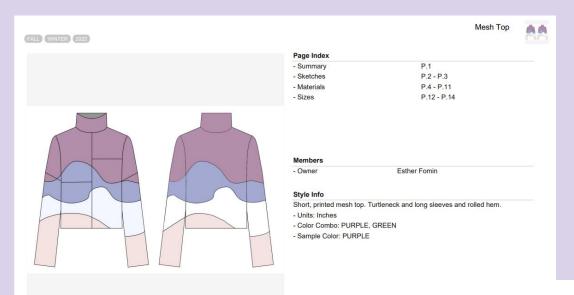

# (FALL) (WINTER) (2022)

#### Page Index

- Summary P.1
- Sketches P.2

- Sketches P.2 - P.3 - Materials P.4 - P.11 - Sizes P.12 - P.14

#### Members

- Owner Esther Fomin

#### Style Info

Shorter jacket in cotton knit fleece. Zipper at front with fashion pull. Hidden kangaroo pockets. Collar, dropped shoulders, long sleeves, cuffs, hem.

- Units: Inches
- Color Combo: GREEN, PURPLE
- Sample Color: GREEN