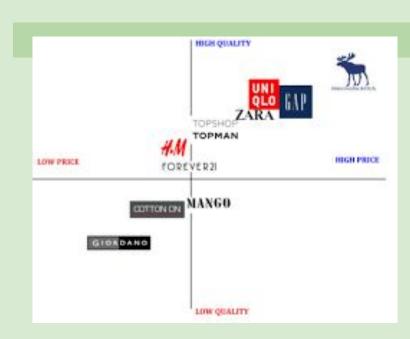

# Competitors

#### Zara

### \$5.90-\$600

The company specializes in fast fashion, and products include clothing, accessories, shoes, swimwear, beauty, and perfumes. It is the largest company in the Inditex group, the world's largest apparel retailer.

#### **ASOS**

### \$4-\$885

ASOS plc is a British online fashion and cosmetic retailer. Primarily aimed at young adults. Sells over 850 brands as well as its own range of clothing and accessories, and ships to all 196 countries from fulfilment centres in the UK, USA and Europe.

#### Forever 21

### \$2.99-\$79.99

authority on fashion & the go-to retailer for the latest trends, styles & the hottest deals.