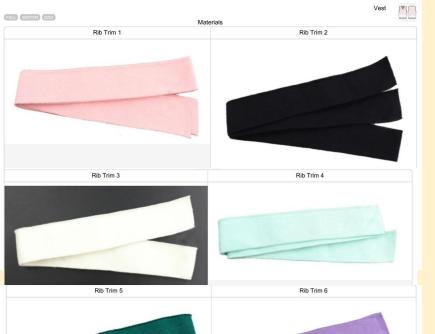

#### Style Info

Ribbed stretch fleece sweater vest with a v-neck. Ribbing at neckline, armholes, and hem.

- Units: Inches

- Color Combo: PINK, BLACK, GREEN, PURPLE

- Sample Color: PINK

Vest

FALL WINTER 2022