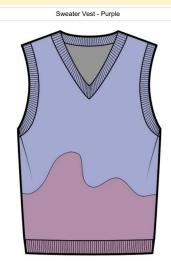

#### Style Info

Ribbed stretch fleece sweater vest with a v-neck. Ribbing at neckline, armholes, and hem.

- Units: Inches

- Color Combo: PINK, BLACK, GREEN, PURPLE

- Sample Color: PINK

Vest

FALL WINTER 2022