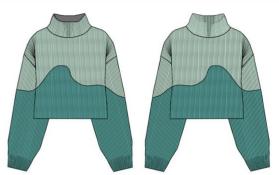

#### Style Info

Shorter jacket in cotton knit fleece. Zipper at front with fashion pull. Hidden kangaroo pockets. Collar, dropped shoulders, long sleeves, cuffs, hem.

- Units: Inches
- Color Combo: GREEN, PURPLE
- Sample Color: GREEN