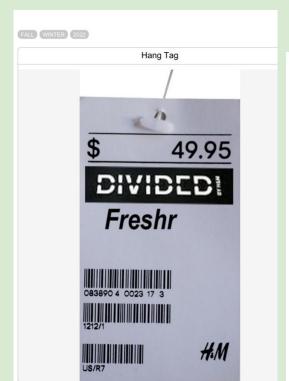

#### Style Info

Shorter jacket in cotton knit fleece. Zipper at front with fashion pull. Hidden kangaroo pockets. Collar, dropped shoulders, long sleeves, cuffs, hem.

- Units: Inches
- Color Combo: GREEN, PURPLE
- Sample Color: GREEN

------

-----

------

-----

Jacket - BW

Jacket

| Product Development Cost Sheet   | ť                         |               |                |
|----------------------------------|---------------------------|---------------|----------------|
|                                  | 44 /0 /04                 |               | 4000/ D. L     |
| Date:                            | 11/8/21                   | Fabric Type:  | 100% Polyester |
| Style:                           | #1003425                  | Label:        | Divided        |
| Description:                     | Jersey Knit Zip Up Jacket | Country:      | Bangladesh     |
| Fabric                           | Yardage                   | Indiv. Cost   | Cost           |
| Main                             | 3                         | \$1.75        | \$5.25         |
| Lining                           | 4                         |               | 32             |
| Total Fabric                     | 3                         |               | \$5.25         |
| - 1 del al                       | I a                       |               |                |
| Trim/Findings                    | Quantity                  | Indiv. Cost   | Cost           |
| Buttons                          | a a                       | 0.011         | Ć0.04          |
| Zippers                          | 1                         | 10000         | \$0.01         |
| Thread                           | 153                       |               |                |
| Labels                           | 1                         | \$0.34        |                |
| Packing Materials                | 2                         | \$0.45        |                |
| Total Trim                       |                           |               | \$1.45         |
| Labor (Country)                  | Cost per minute           | Time          | Cost           |
| Labor 1: CMT                     | 0.07                      | 101           | \$7.07         |
| Labor 2: Finishing/Digital Print | 0.07                      | 1             | \$0.07         |
| Total Labor                      |                           | <i>a</i>      | \$7.14         |
| _                                | -                         | 100           |                |
| Total First Cost                 | 20                        |               | \$13.84        |
| Miscellaneous                    | Rate                      | Cost          | <u> </u>       |
| Agents Commission %              | 5%                        |               |                |
| Duty %                           | 27.30%                    |               |                |
| Shipping                         | 2550.00                   |               |                |
| Snipping                         | 2550.00                   | \$0.13        |                |
| Total Miscellaneuous             | 20                        | \$4.60        |                |
|                                  | (8)                       | 30            |                |
| Total Landed Cost                |                           |               | \$18.44        |
| W/F -11-                         | I a a Liny                | in the second | lc             |
| Wholesale                        | MU%                       |               | Cost           |
| Wholesale Markup %               |                           |               | ****           |
| Retail                           | MU%                       | 72.00         | MSRP           |
| Retail Markup %                  | <u> </u>                  | 32%           | \$57.62        |
| Retail Selling Price             |                           |               | \$59.99        |
| netali Sellilig Filce            | č.                        |               | 333.33         |