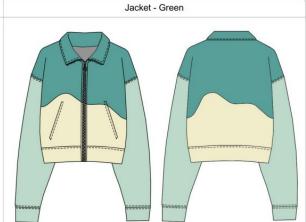

#### Style Info

Shorter jacket in cotton knit fleece. Zipper at front with fashion pull. Hidden kangaroo pockets. Collar, dropped shoulders, long sleeves, cuffs, hem.

- Units: Inches
- Color Combo: GREEN, PURPLE
- Sample Color: GREEN

------

-----

------

-----

Jacket - BW

Jacket

| Product Development Cost Sheet   | ť                         |               |                |
|----------------------------------|---------------------------|---------------|----------------|
|                                  | 44 /0 /04                 |               | 4000/ D. L     |
| Date:                            | 11/8/21                   | Fabric Type:  | 100% Polyester |
| Style:                           | #1003425                  | Label:        | Divided        |
| Description:                     | Jersey Knit Zip Up Jacket | Country:      | Bangladesh     |
| Fabric                           | Yardage                   | Indiv. Cost   | Cost           |
| Main                             | 3                         | \$1.75        | \$5.25         |
| Lining                           | 4                         |               | 32             |
| Total Fabric                     | 3                         |               | \$5.25         |
| - 1 del al                       | I a                       |               |                |
| Trim/Findings                    | Quantity                  | Indiv. Cost   | Cost           |
| Buttons                          | a a                       | 0.011         | Ć0.04          |
| Zippers                          | 1                         | 10000         | \$0.01         |
| Thread                           | 153                       |               |                |
| Labels                           | 1                         | \$0.34        |                |
| Packing Materials                | 2                         | \$0.45        |                |
| Total Trim                       |                           |               | \$1.45         |
| Labor (Country)                  | Cost per minute           | Time          | Cost           |
| Labor 1: CMT                     | 0.07                      | 101           | \$7.07         |
| Labor 2: Finishing/Digital Print | 0.07                      | 1             | \$0.07         |
| Total Labor                      |                           | <i>a</i>      | \$7.14         |
| _                                | -                         | 100           |                |
| Total First Cost                 | 20                        |               | \$13.84        |
| Miscellaneous                    | Rate                      | Cost          | <u> </u>       |
| Agents Commission %              | 5%                        |               |                |
| Duty %                           | 27.30%                    |               |                |
| Shipping                         | 2550.00                   |               |                |
| Snipping                         | 2550.00                   | \$0.13        |                |
| Total Miscellaneuous             | 20                        | \$4.60        |                |
|                                  | (8)                       | 30            |                |
| Total Landed Cost                |                           |               | \$18.44        |
| W/F -11-                         | I a a Liny                | in the second | lc             |
| Wholesale                        | MU%                       |               | Cost           |
| Wholesale Markup %               |                           |               | ****           |
| Retail                           | MU%                       | 72.00         | MSRP           |
| Retail Markup %                  | <u> </u>                  | 32%           | \$57.62        |
| Retail Selling Price             |                           |               | \$59.99        |
| netali Sellilig Filce            | č.                        |               | 333.33         |