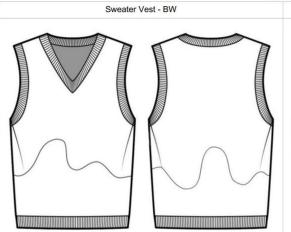

#### Style Info

Ribbed stretch fleece sweater vest with a v-neck. Ribbing at neckline, armholes, and hem.

- Units: Inches

- Color Combo: PINK, BLACK, GREEN, PURPLE

- Sample Color: PINK

Vest

FALL WINTER 2022