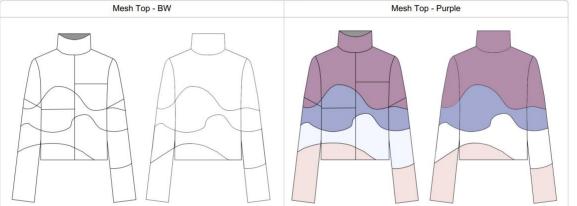

#### Style Info

Shorter jacket in cotton knit fleece. Zipper at front with fashion pull. Hidden kangaroo pockets. Collar, dropped shoulders, long sleeves, cuffs, hem.

- Units: Inches
- Color Combo: GREEN, PURPLE
- Sample Color: GREEN