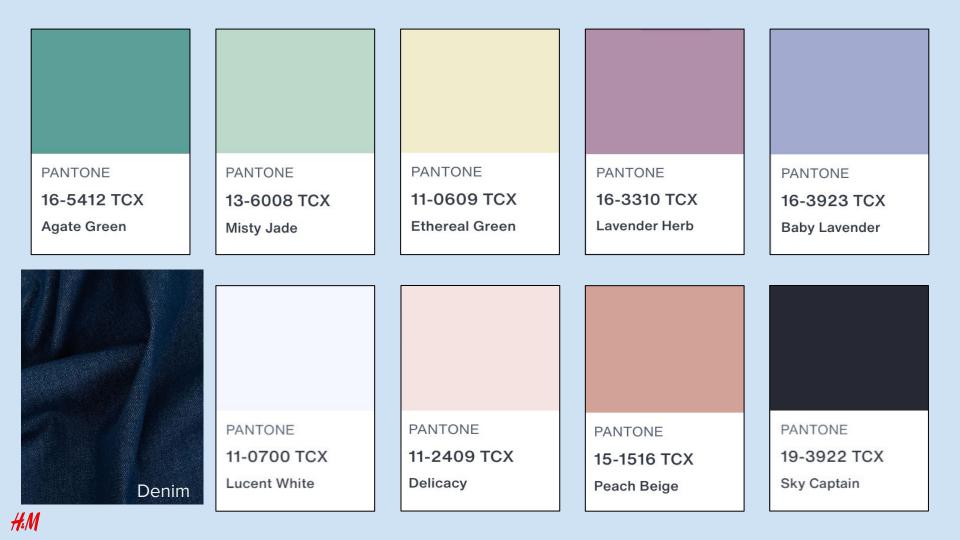

# Size and Scope

### **Product line**

Womens apparel

### **Product line**

Petite Plus size Target

### **Price**

\$30-\$45 \$50-\$60 (denim + jackets)

### **Sizes**

xs-xl

### **Company Size**

Over 5,000 stores worldwide and employs over 120,000 people.

### **Type**

Public HNNMY

3.82 USD