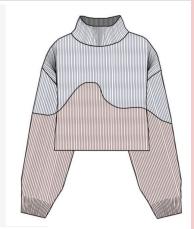

#### Style Info

Shorter jacket in cotton knit fleece. Zipper at front with fashion pull. Hidden kangaroo pockets. Collar, dropped shoulders, long sleeves, cuffs, hem.

- Units: Inches
- Color Combo: GREEN, PURPLE
- Sample Color: GREEN