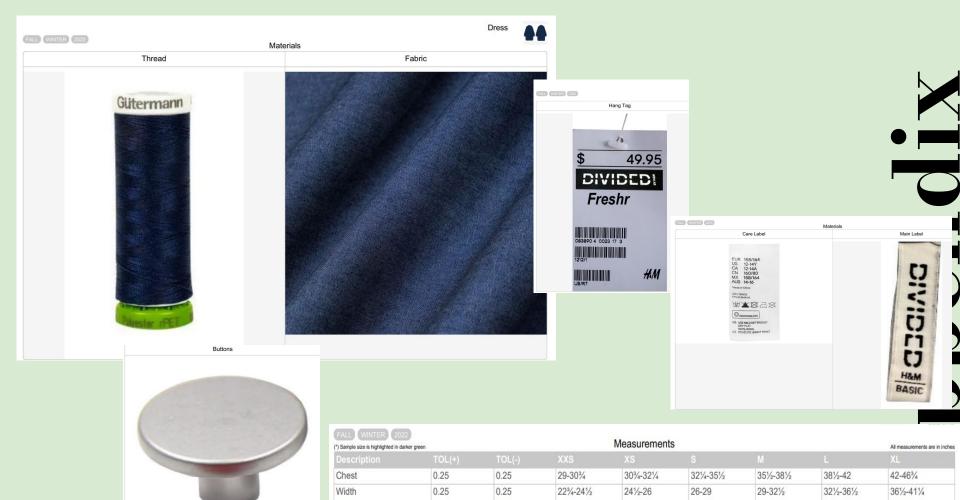

Strengths

**Cotton Ribbed Knit** 87% Cotton, 10% Rayon, 3% Spandex

**Jersey Knit** 

**Polyester Ribbed Knit** 87% Polyester, 10% Rayon, 3% Spandex

**Polyester Interlock** - 100% Polyester

**Denim** -100% Cotton

# **Unit Assortment Plan**

| STYLE#         | NAME                      | Quantity | August     | September  | October    | November   | December   | January    | SP Total   | TOTAL  |
|----------------|---------------------------|----------|------------|------------|------------|------------|------------|------------|------------|--------|
|                | Here to the second        |          | Quantities |        |
| Style #1003425 | Jacket                    | 20,000   | 2200       | 3200       | 4000       | 4200       | 3800       | 2600       | 20000      | 20000  |
| Style #1303426 | Sweater Vest              | 20,000   | 2500       | 3000       | 4000       | 4300       | 3500       | 2700       | 20000      | 20000  |
| Style #1400007 | Mesh Turtleneck           | 20,000   | 3800       | 2200       | 2800       | 4500       | 2700       | 4000       | 20000      | 20000  |
| Style #150042  | Dress Pants               | 20,000   | 2200       | 3200       | 4200       | 4500       | 3400       | 2500       | 20000      | 20000  |
| Style #160029  | Chunky Turtleneck Sweater | 20,000   | 2100       | 2800       | 4300       | 4500       | 4000       | 2300       | 20000      | 20000  |
| Style #10030   | Jeans                     | 20,000   | 2300       | 3000       | 4000       | 4500       | 3800       | 2400       | 20000      | 20000  |
| Style #100418  | Denim Dress               | 20,000   | 4000       | 4500       | 2500       | 1800       | 3000       | 4200       | 20000      | 20000  |
|                |                           | TOTAL    | 19100      | 20700      | 21900      | 24200      | 25800      | 20700      | 140000     | 140000 |

------

-----

------

-----

Jacket - BW

Jacket

| Product Development Cost Sheet   | ť                         |               |                |
|----------------------------------|---------------------------|---------------|----------------|
|                                  | 44 /0 /04                 |               | 4000/ D. L     |
| Date:                            | 11/8/21                   | Fabric Type:  | 100% Polyester |
| Style:                           | #1003425                  | Label:        | Divided        |
| Description:                     | Jersey Knit Zip Up Jacket | Country:      | Bangladesh     |
| Fabric                           | Yardage                   | Indiv. Cost   | Cost           |
| Main                             | 3                         | \$1.75        | \$5.25         |
| Lining                           | 4                         |               | 32             |
| Total Fabric                     | 3                         |               | \$5.25         |
| - 1 del al                       | I a                       |               |                |
| Trim/Findings                    | Quantity                  | Indiv. Cost   | Cost           |
| Buttons                          | a a                       | 0.011         | Ć0.04          |
| Zippers                          | 1                         | 10000         | \$0.01         |
| Thread                           | 153                       |               |                |
| Labels                           | 1                         | \$0.34        |                |
| Packing Materials                | 2                         | \$0.45        |                |
| Total Trim                       |                           |               | \$1.45         |
| Labor (Country)                  | Cost per minute           | Time          | Cost           |
| Labor 1: CMT                     | 0.07                      | 101           | \$7.07         |
| Labor 2: Finishing/Digital Print | 0.07                      | 1             | \$0.07         |
| Total Labor                      |                           | <i>a</i>      | \$7.14         |
| _                                | -                         | 100           |                |
| Total First Cost                 | 20                        |               | \$13.84        |
| Miscellaneous                    | Rate                      | Cost          | <u> </u>       |
| Agents Commission %              | 5%                        |               |                |
| Duty %                           | 27.30%                    |               |                |
| Shipping                         | 2550.00                   |               |                |
| Snipping                         | 2550.00                   | \$0.13        |                |
| Total Miscellaneuous             | 20                        | \$4.60        |                |
|                                  | (8)                       | 30            |                |
| Total Landed Cost                |                           |               | \$18.44        |
| W/F -11-                         | I a a Liny                | in the second | lc             |
| Wholesale                        | MU%                       |               | Cost           |
| Wholesale Markup %               |                           |               | ****           |
| Retail                           | MU%                       | 72.00         | MSRP           |
| Retail Markup %                  | <u> </u>                  | 32%           | \$57.62        |
| Retail Selling Price             |                           |               | \$59.99        |
| netali Sellilig Filce            | č.                        |               | 333.33         |