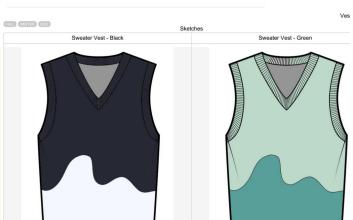

#### Style Info

Ribbed stretch fleece sweater vest with a v-neck. Ribbing at neckline, armholes, and hem.

- Units: Inches

- Color Combo: PINK, BLACK, GREEN, PURPLE

- Sample Color: PINK

Vest

FALL WINTER 2022