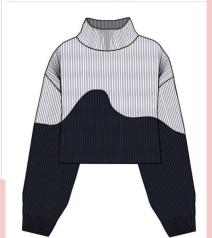

#### Style Info

Ribbed stretch fleece sweater vest with a v-neck. Ribbing at neckline, armholes, and hem.

- Units: Inches

- Color Combo: PINK, BLACK, GREEN, PURPLE

- Sample Color: PINK

Vest

FALL WINTER 2022