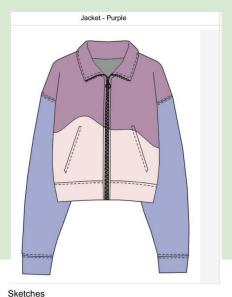

#### Style Info

Shorter jacket in cotton knit fleece. Zipper at front with fashion pull. Hidden kangaroo pockets. Collar, dropped shoulders, long sleeves, cuffs, hem.

- Units: Inches
- Color Combo: GREEN, PURPLE
- Sample Color: GREEN