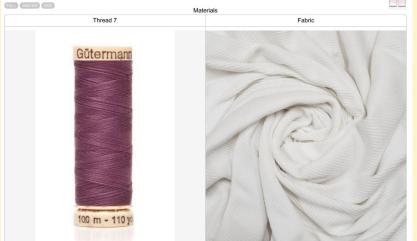

Strengths

**Cotton Ribbed Knit** 87% Cotton, 10% Rayon, 3% Spandex

**Jersey Knit** 

**Polyester Ribbed Knit** 87% Polyester, 10% Rayon, 3% Spandex

**Polyester Interlock** - 100% Polyester

**Denim** -100% Cotton