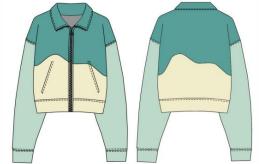

#### Style Info

Shorter jacket in cotton knit fleece. Zipper at front with fashion pull. Hidden kangaroo pockets. Collar, dropped shoulders, long sleeves, cuffs, hem.

- Units: Inches
- Color Combo: GREEN, PURPLE
- Sample Color: GREEN