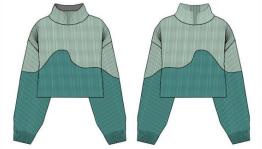

#### Style Info

Shorter jacket in cotton knit fleece. Zipper at front with fashion pull. Hidden kangaroo pockets. Collar, dropped shoulders, long sleeves, cuffs, hem.

- Units: Inches
- Color Combo: GREEN, PURPLE
- Sample Color: GREEN