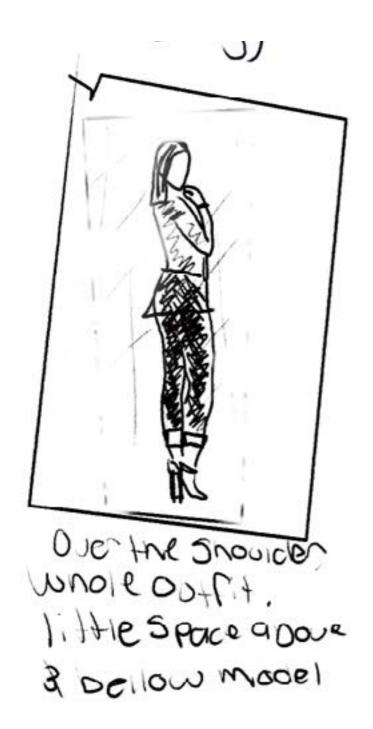

#### **IMPORTANT DATES**

List your important dates here. FASHION CAMPAIGN PG. 19

- 1.MODEL SLOW WALKS A DISTANCE FROM BRICK WAL. LONG SHOT INCLUDING THE ENTIRE BODY OF THE MODEL. NATURAL LIGHT WITH MODEL IN FOCUS
- 2.MODEL DOING SMALL HOP FOWARD. LONG SHOT USING NATURAL LIGHT. BLAZER OF THE MODEL OPENING IN THE WIND.
- 3.MEDIUM EYE LEVEL SHOT WITH NATURAL GOLDEN SHOT. SHOT FROM PELVIS UP. POSSIBLE A LOW SHOT. HAND ON HIP AND OTHER ON FACE. BLAZER CLOSED
- 4. MODEL DOING RUN/ HOP. NATURAL LIGHT. TIGHT LONG SHOT OF JUST THE MODEL, LITTLE SPACE ABOVE HEAD AND BELLOW FEET. FUN
- 5. MODEL LEANING ON BRICK WALL. POSIIBLE LOW SHOT OR MEDIUM EYE LEVEL SHOT.