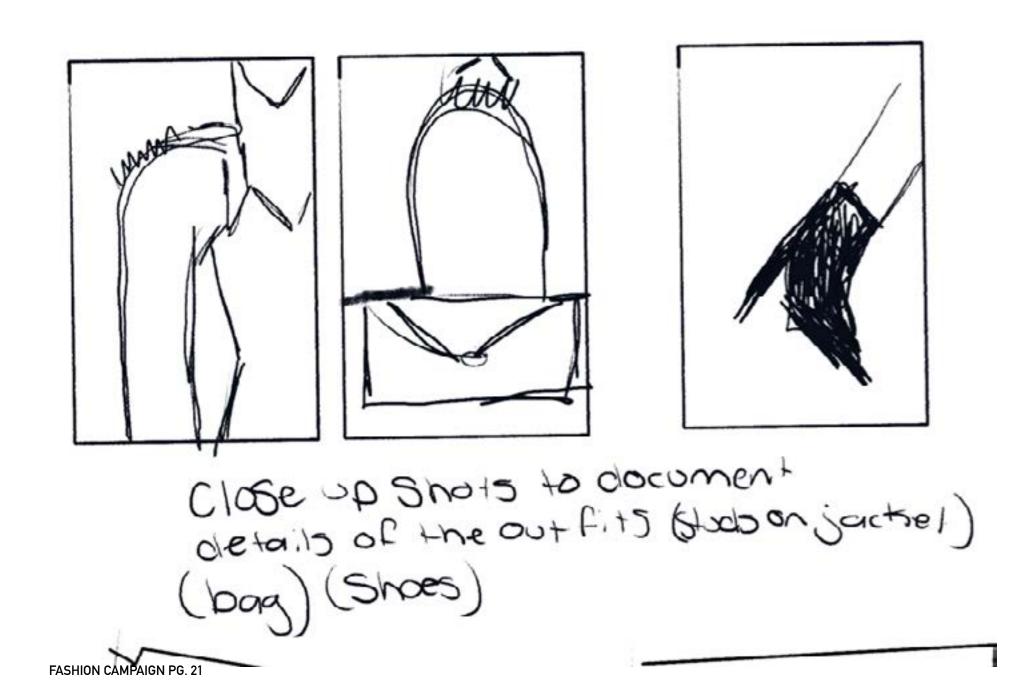

#### **IMPORTANT DATES**

List your important dates here. FASHION CAMPAIGN PG. 19

- 1.MODEL SLOW WALKS A DISTANCE FROM BRICK WAL. LONG SHOT INCLUDING THE ENTIRE BODY OF THE MODEL. NATURAL LIGHT WITH MODEL IN FOCUS
- 2.MODEL DOING SMALL HOP FOWARD. LONG SHOT USING NATURAL LIGHT. BLAZER OF THE MODEL OPENING IN THE WIND.
- 3.MEDIUM EYE LEVEL SHOT WITH NATURAL GOLDEN SHOT. SHOT FROM PELVIS UP. POSSIBLE A LOW SHOT. HAND ON HIP AND OTHER ON FACE. BLAZER CLOSED
- 4. MODEL DOING RUN/ HOP. NATURAL LIGHT. TIGHT LONG SHOT OF JUST THE MODEL, LITTLE SPACE ABOVE HEAD AND BELLOW FEET. FUN
- 5. MODEL LEANING ON BRICK WALL. POSIIBLE LOW SHOT OR MEDIUM EYE LEVEL SHOT.