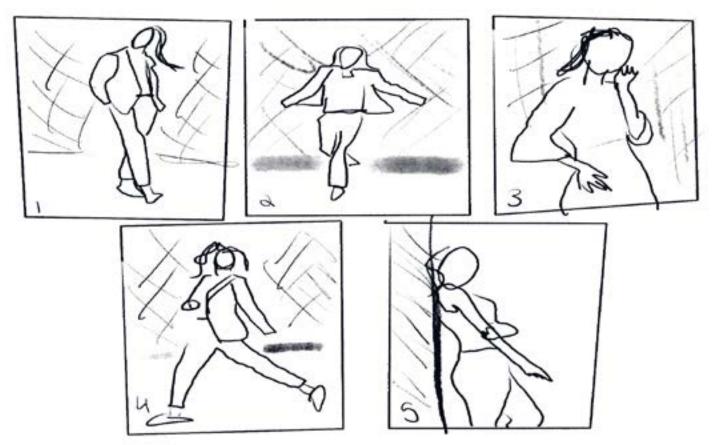

#### **IMPORTANT DATES**

List your important dates here. FASHION CAMPAIGN PG. 19

- 1.MODEL SLOW WALKS A DISTANCE FROM BRICK WAL. LONG SHOT INCLUDING THE ENTIRE BODY OF THE MODEL. NATURAL LIGHT WITH MODEL IN FOCUS
- 2.MODEL DOING SMALL HOP FOWARD. LONG SHOT USING NATURAL LIGHT. BLAZER OF THE MODEL OPENING IN THE WIND.
- 3.MEDIUM EYE LEVEL SHOT WITH NATURAL GOLDEN SHOT. SHOT FROM PELVIS UP. POSSIBLE A LOW SHOT. HAND ON HIP AND OTHER ON FACE. BLAZER CLOSED
- 4. MODEL DOING RUN/ HOP. NATURAL LIGHT. TIGHT LONG SHOT OF JUST THE MODEL, LITTLE SPACE ABOVE HEAD AND BELLOW FEET. FUN
- 5. MODEL LEANING ON BRICK WALL. POSIIBLE LOW SHOT OR MEDIUM EYE LEVEL SHOT.