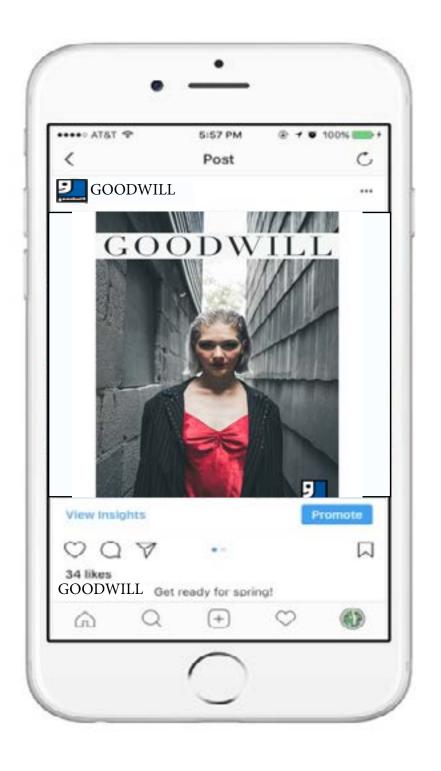

## CAMPAIGN STATEMENT

BLING ON A
BUDGET

AT GOODWILL WE
OFFER A VARIETY OF
STYLES AT AN
AFFORDABLE COAST.
LOOK YOUR BEST
WITHOUT BREAKING
THE BANK

Fashion Campaign Pg. 1

#### **BLING ON A BUDGET**

WHAT IF GOODWILL HAD **ALL THE TRENDS? IT ALREADY DOES. WHEN** PEOPLE DONATE THEIR CLOTHES, GOODWILL GAINS A COLLECTION OF TRENDS FROM THE PAST AND NOW. DONT BREAK THE BANK TO LOOK GOOD. **BROWSE THROUGH OUR HUGE SELECTION OF** GARMENTS TO CREAT YOUR PERFECT LOOK

Text Goran Flonetti

BLING ON A BUDGET WHAT IF GOODWILL HAD ALL THE TRENDS? IT ALREADY DOES, WHEN PEOPLE DONATE THEIR CLOTHES, GOODWILL GAINS A COLLECTION OF TRENDS FROM THE PAST AND NOW, DONT BREAK THE BANK TO LOOK GOOD. BROWSE THROUGH OUR HUGE SELECTION OF GARMENTS TO CREAT YOUR PERFECT LOOK