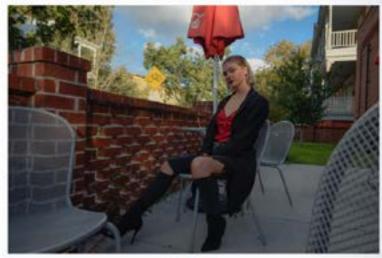

#### **IMPORTANT DATES**

List your important dates here. FASHION CAMPAIGN PG. 19

- 1.MODEL SLOW WALKS A DISTANCE FROM BRICK WAL. LONG SHOT INCLUDING THE ENTIRE BODY OF THE MODEL. NATURAL LIGHT WITH MODEL IN FOCUS
- 2.MODEL DOING SMALL HOP FOWARD. LONG SHOT USING NATURAL LIGHT. BLAZER OF THE MODEL OPENING IN THE WIND.
- 3.MEDIUM EYE LEVEL SHOT WITH NATURAL GOLDEN SHOT. SHOT FROM PELVIS UP. POSSIBLE A LOW SHOT. HAND ON HIP AND OTHER ON FACE. BLAZER CLOSED
- 4. MODEL DOING RUN/ HOP. NATURAL LIGHT. TIGHT LONG SHOT OF JUST THE MODEL, LITTLE SPACE ABOVE HEAD AND BELLOW FEET. FUN
- 5. MODEL LEANING ON BRICK WALL. POSIIBLE LOW SHOT OR MEDIUM EYE LEVEL SHOT.