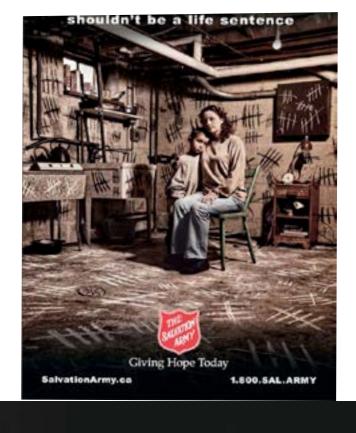

#### SPRING CLEANING FOR A CAUSE

THE SALVATION ARMY HIGHLIGHTS HOW YOUR DONATIONS CAN HELP THOSE WHO ARE SUFFERING. EVERYONE HAS CLOTHES AND BELONGINGS THEY DONT NEED. WITH THIS CAMPAIGN THE AVERAGE CUSTOMER WILL FEEL GOOD KNOWING THEY HAVE LESS CLUTTER AND THEY ARE

HELPPING THE LESS FORTUNATE AT THE SAME FASHION CAMPAIGN PG. 8

VISUAL INSPIRATION

LOCATION MESSY BEDROOM

FASHION CAMPAIGN PG. 9

STYLING OVERSIZED/ TIRED GARMENTS WITH MESSY AND OUT OF PLACE HAIR AND MAKEUP