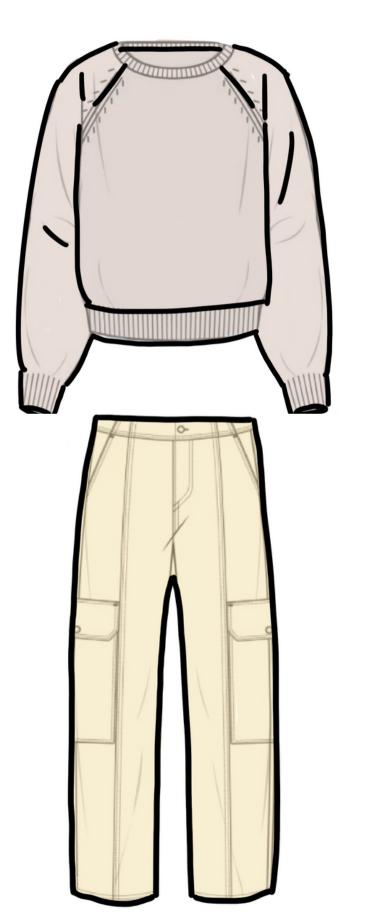

Objective: H&M offers a variety of trends through a scaled market. Offering products with the same print drives the customer to pair the pieces together and purchase more. H&M's primary target audience is women between 20 and 34, who are on the market for trendy fashion at a low price. These women are up-to-date, trendy, and fashionable consumers. Based on their ideas for the new market I chose to do a skater boy spin on a 70s trend

- Chunky Boucléd Wool Knit. Straight yarns of black
  beige, pink, and purple join loopy spiraled white yarn in a tactile chunky rib knit construction with a malleable drape

- Natural Cotton and Polyester Jersey is nostalgia at its finest.
- lightly cream/linen tone and has a speckled pattern

- Gray Cotton Denim Twill from Rag & Bone i
- stiff drape
- denim features
- diagonal twill pattern made up of pale gray warp and off-white weft threads.

- **British Imported Fog Drapery** Sheer
- Shimmering organza woven with opaque yarns striated look