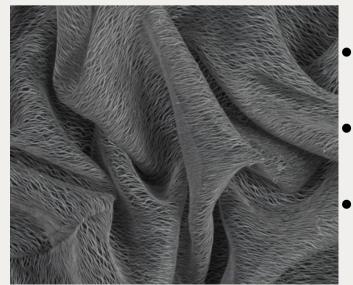

- Chunky Boucléd Wool Knit. Straight yarns of black
  beige, pink, and purple join loopy spiraled white yarn in a tactile chunky rib knit construction with a malleable drape

- Natural Cotton and Polyester Jersey is nostalgia at its finest.
- lightly cream/linen tone and has a speckled pattern