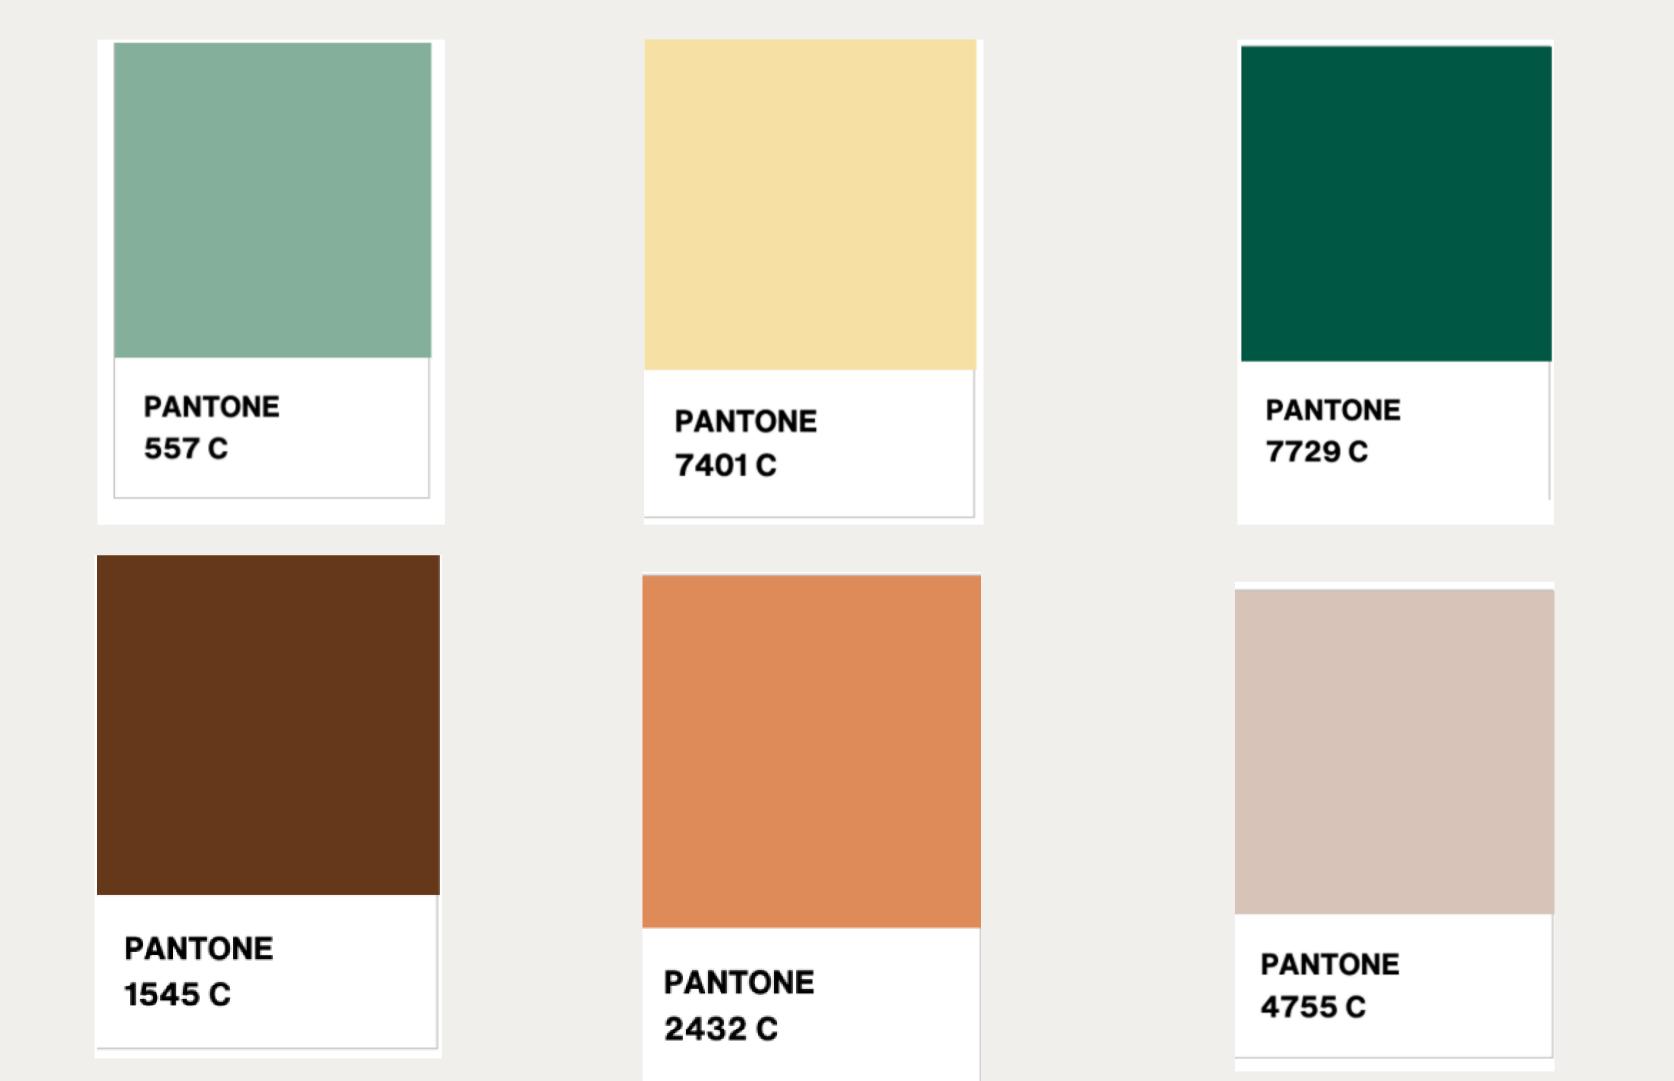

Objective: H&M offers a variety of trends through a scaled market. Offering products with the same print drives the customer to pair the pieces together and purchase more. H&M's primary target audience is women between 20 and 34, who are on the market for trendy fashion at a low price. These women are up-to-date, trendy, and fashionable consumers. Based on their ideas for the new market I chose to do a skater boy spin on a 70s trend