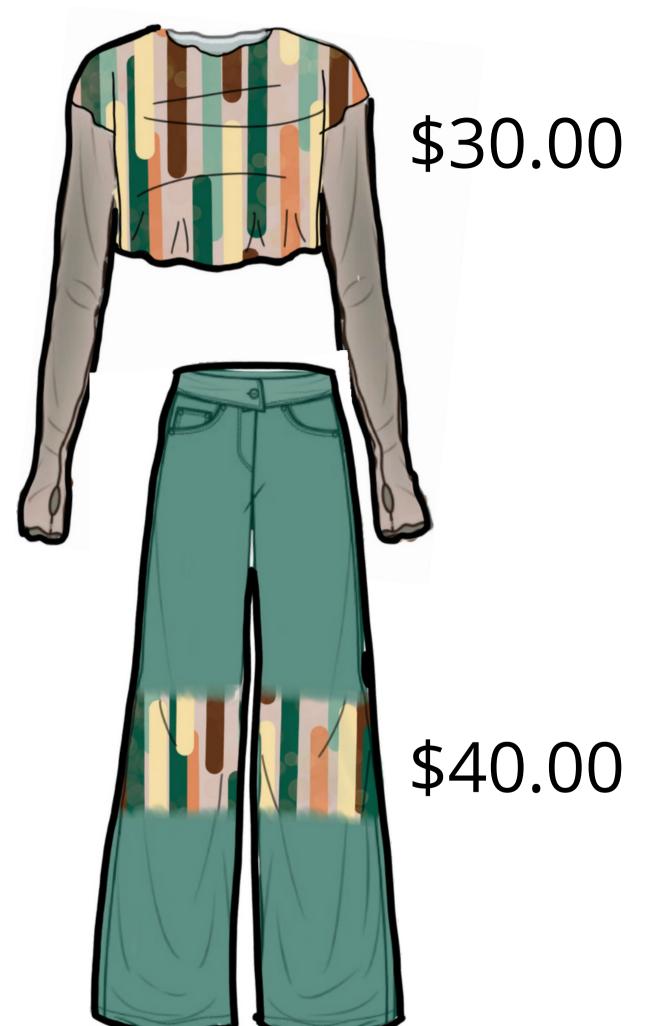

Objective: H&M offers a variety of trends through a scaled market. Offering products with the same print drives the customer to pair the pieces together and purchase more. H&M's primary target audience is women between 20 and 34, who are on the market for trendy fashion at a low price. These women are up-to-date, trendy, and fashionable consumers. Based on their ideas for the new market I chose to do a skater boy spin on a 70s trend

- Chunky Boucléd Wool Knit. Straight yarns of black
  beige, pink, and purple join loopy spiraled white yarn in a tactile chunky rib knit construction with a malleable drape

- Natural Cotton and Polyester Jersey is nostalgia at its finest.
- lightly cream/linen tone and has a speckled pattern

- Gray Cotton Denim Twill from Rag & Bone i
- stiff drape
- denim features
- diagonal twill pattern made up of pale gray warp and off-white weft threads.

- **British Imported Fog Drapery** Sheer
- Shimmering organza woven with opaque yarns striated look