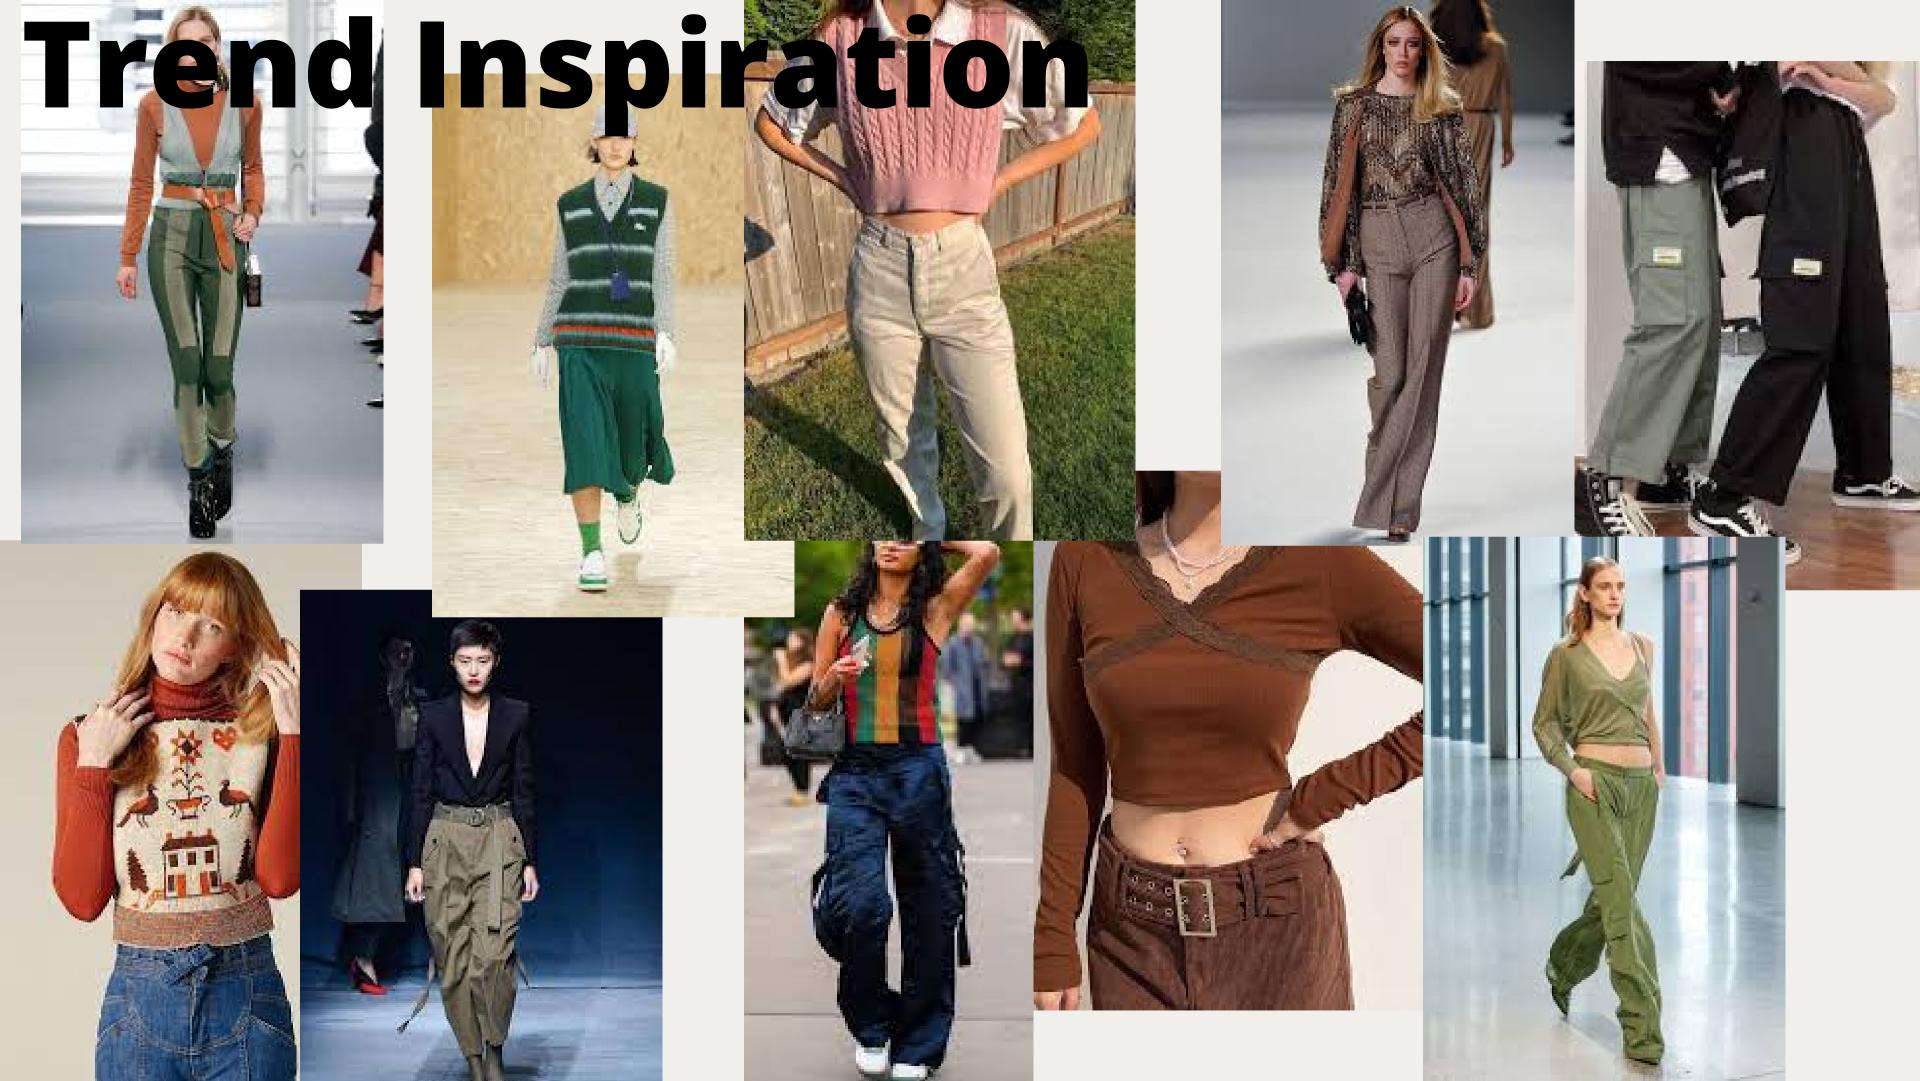

Objective: H&M offers a variety of trends through a scaled market. Offering products with the same print drives the customer to pair the pieces together and purchase more. H&M's primary target audience is women between 20 and 34, who are on the market for trendy fashion at a low price. These women are up-to-date, trendy, and fashionable consumers. Based on their ideas for the new market I chose to do a skater boy spin on a 70s trend