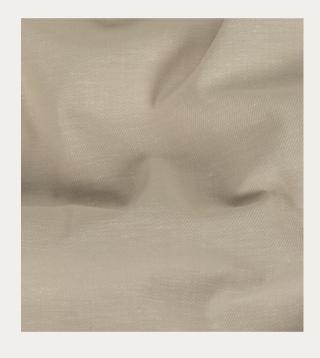

- Chunky Boucléd Wool Knit. Straight yarns of black
  beige, pink, and purple join loopy spiraled white yarn in a tactile chunky rib knit construction with a malleable drape

- Natural Cotton and Polyester Jersey is nostalgia at its finest.
- lightly cream/linen tone and has a speckled pattern