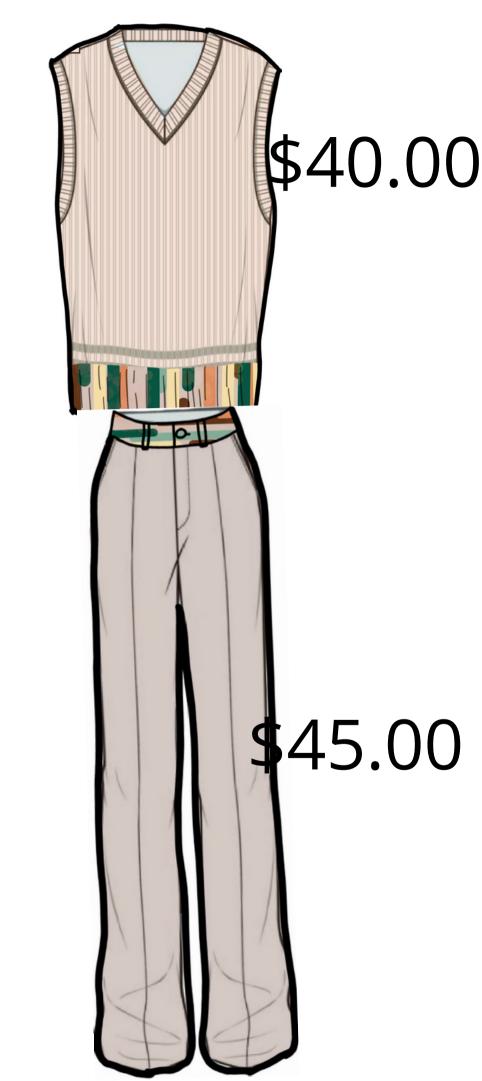

Objective: H&M offers a variety of trends through a scaled market. Offering products with the same print drives the customer to pair the pieces together and purchase more. H&M's primary target audience is women between 20 and 34, who are on the market for trendy fashion at a low price. These women are up-to-date, trendy, and fashionable consumers. Based on their ideas for the new market I chose to do a skater boy spin on a 70s trend

- Chunky Boucléd Wool Knit. Straight yarns of black
  beige, pink, and purple join loopy spiraled white yarn in a tactile chunky rib knit construction with a malleable drape

- Natural Cotton and Polyester Jersey is nostalgia at its finest.
- lightly cream/linen tone and has a speckled pattern

- Gray Cotton Denim Twill from Rag & Bone i
- stiff drape
- denim features
- diagonal twill pattern made up of pale gray warp and off-white weft threads.

- **British Imported Fog Drapery** Sheer
- Shimmering organza woven with opaque yarns striated look