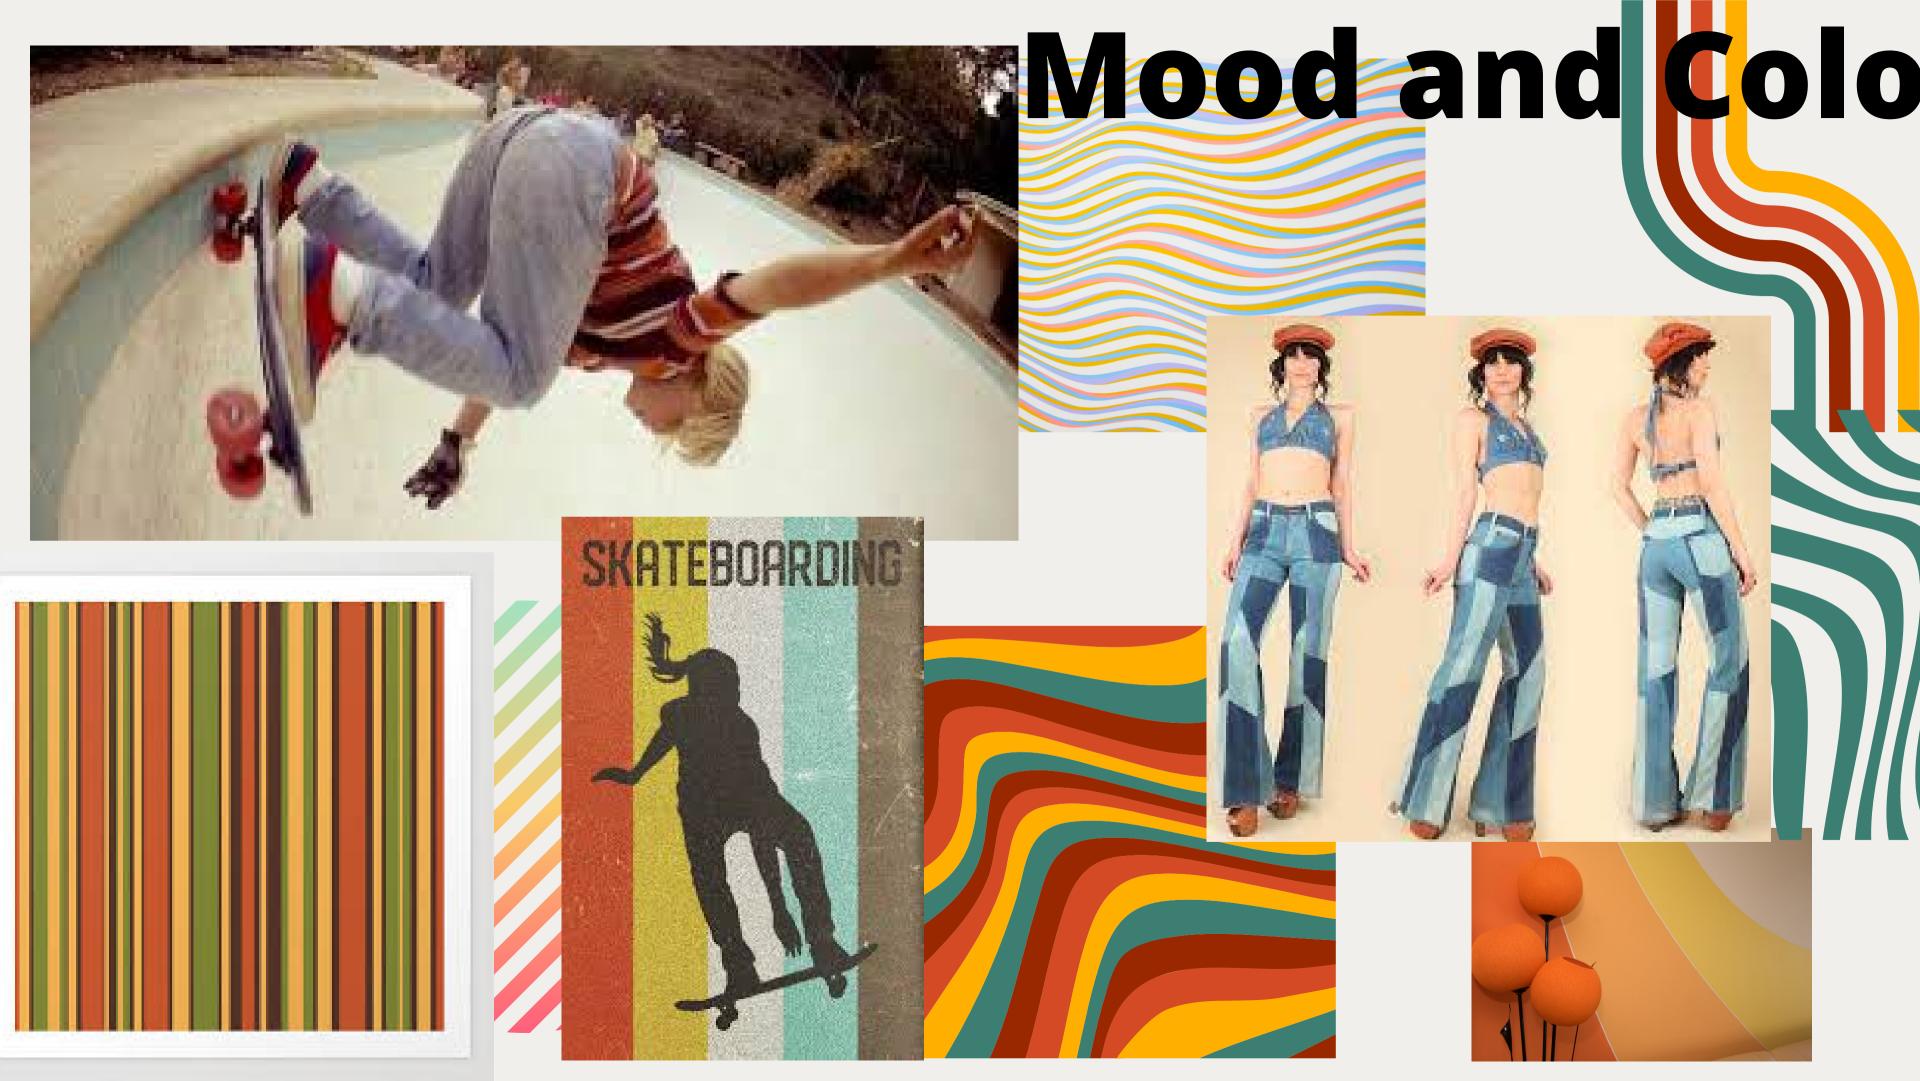

Objective: H&M offers a variety of trends through a scaled market. Offering products with the same print drives the customer to pair the pieces together and purchase more. H&M's primary target audience is women between 20 and 34, who are on the market for trendy fashion at a low price. These women are up-to-date, trendy, and fashionable consumers. Based on their ideas for the new market I chose to do a skater boy spin on a 70s trend

### Target Customer

Name- Chrissy Fey

Age-20

**Status-**Single Bisexual

**Employment-**Student. Belmont University

Location- Nashville

Interests- Skateboarding, painting, garment design, and sketching

Bio- Chrissy spends most days outside skateboarding, climbing abandoned buildings, and taking pictures of things that interest her so she can draw them later. Studying portrait photography but won't hold herself in one major. Prides herself in finding new styles of clothing, music, and writing.