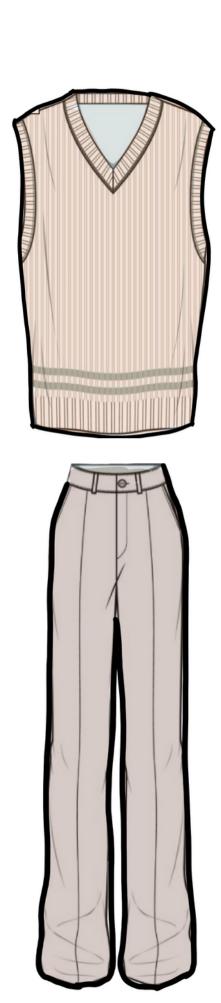

Objective: H&M offers a variety of trends through a scaled market. Offering products with the same print drives the customer to pair the pieces together and purchase more. H&M's primary target audience is women between 20 and 34, who are on the market for trendy fashion at a low price. These women are up-to-date, trendy, and fashionable consumers. Based on their ideas for the new market I chose to do a skater boy spin on a 70s trend

### Target Customer

Name- Chrissy Fey

Age-20

**Status-**Single Bisexual

**Employment-**Student. Belmont University

Location- Nashville

Interests- Skateboarding, painting, garment design, and sketching

Bio- Chrissy spends most days outside skateboarding, climbing abandoned buildings, and taking pictures of things that interest her so she can draw them later. Studying portrait photography but won't hold herself in one major. Prides herself in finding new styles of clothing, music, and writing.