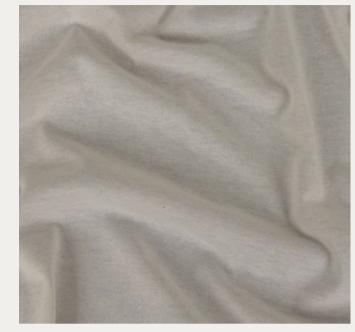

- Gray Cotton Denim Twill from Rag & Bone i
- stiff drape
- denim features
- diagonal twill pattern made up of pale gray warp and off-white weft threads.

- **British Imported Fog Drapery** Sheer
- Shimmering organza woven with opaque yarns striated look