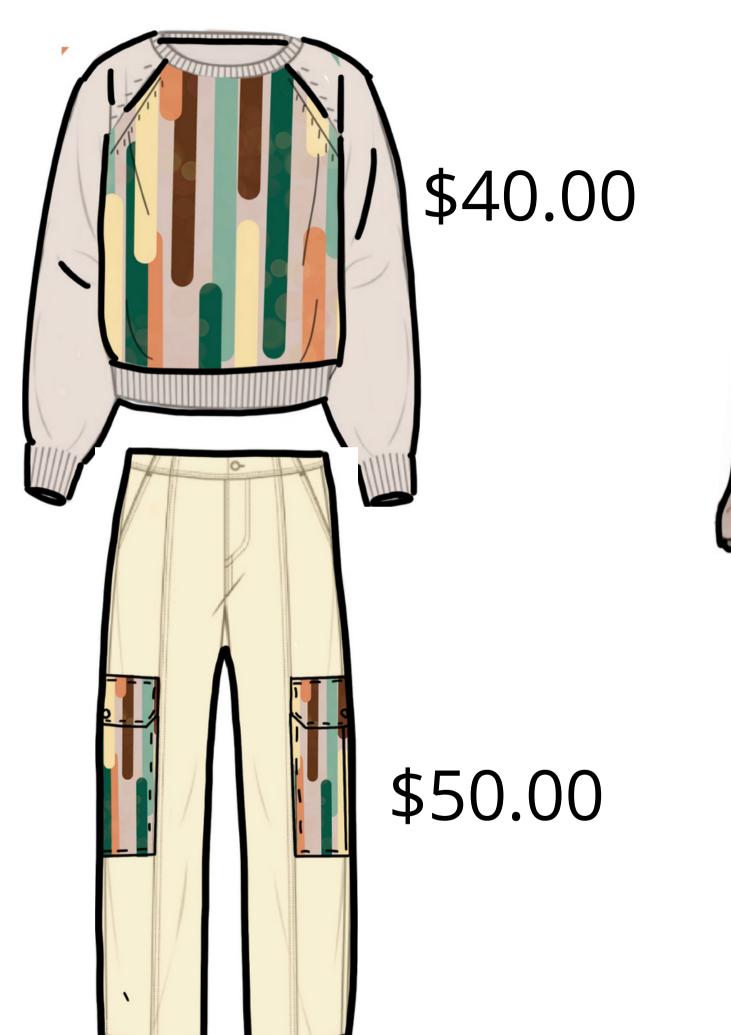

Objective: H&M offers a variety of trends through a scaled market. Offering products with the same print drives the customer to pair the pieces together and purchase more. H&M's primary target audience is women between 20 and 34, who are on the market for trendy fashion at a low price. These women are up-to-date, trendy, and fashionable consumers. Based on their ideas for the new market I chose to do a skater boy spin on a 70s trend

- Chunky Boucléd Wool Knit. Straight yarns of black
  beige, pink, and purple join loopy spiraled white yarn in a tactile chunky rib knit construction with a malleable drape

- Natural Cotton and Polyester Jersey is nostalgia at its finest.
- lightly cream/linen tone and has a speckled pattern

- Gray Cotton Denim Twill from Rag & Bone i
- stiff drape
- denim features
- diagonal twill pattern made up of pale gray warp and off-white weft threads.

- **British Imported Fog Drapery** Sheer
- Shimmering organza woven with opaque yarns striated look