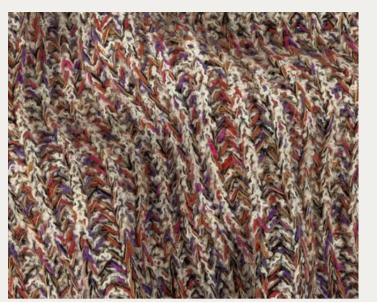

- Chunky Boucléd Wool Knit. Straight yarns of black
  beige, pink, and purple join loopy spiraled white yarn in a tactile chunky rib knit construction with a malleable drape

- Natural Cotton and Polyester Jersey is nostalgia at its finest.
- lightly cream/linen tone and has a speckled pattern